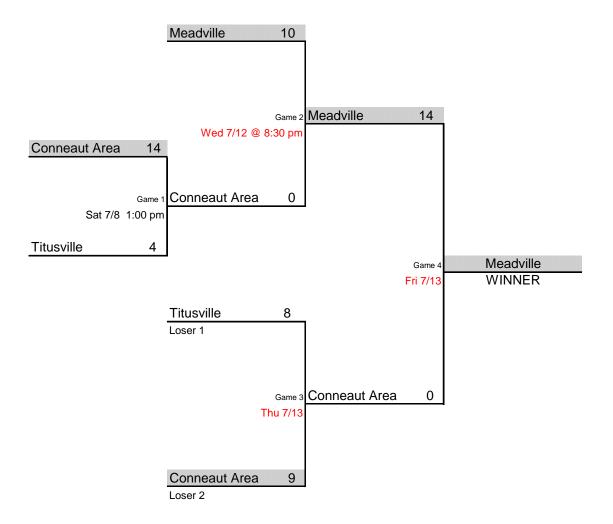

## 9 - 11 YEAR OLD BASEBALL

## 2017 PENNSYLVANIA DISTRICT 1 DOUBLE ELIMINATION TOURNAMENT

Bill Dithrich, District Administrator - Tournament Director

All games begin at 6:00 p.m. unless otherwise noted and will be played at the field of the team that is shaded.

Winner advances to the Section 1 tournament hosted by Meadville Area Little League.

In the event of inclement weather, games will be re-scheduled and played the next day, including Sunday, if necessary.

If inclement weather persists, losers bracket will be dropped, and the District 1 representative will be winner of the winner's bracket.