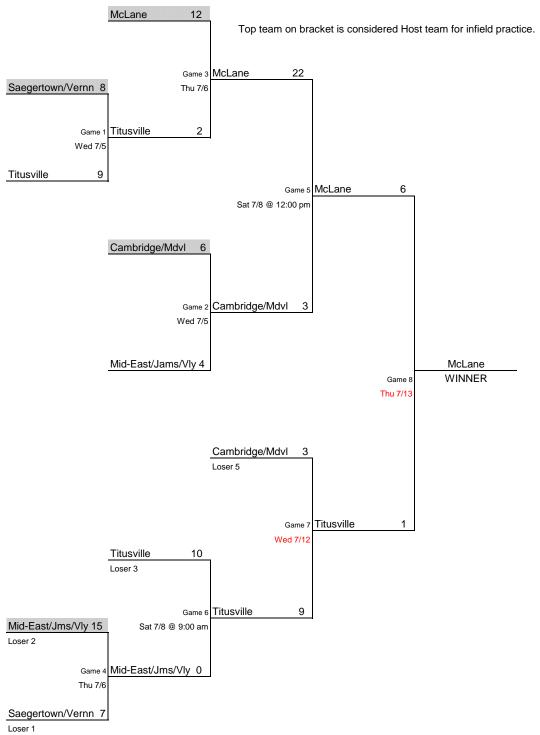

## JUNIOR LEAGUE BASEBALL

## 2017 PENNSYLVANIA DISTRICT 1 DOUBLE ELIMINATION TOURNAMENT

Hosted by French Creek Valley Mid-East Little League except first two play days

Bill Dithrich, District Administrator - Tournament Director All games begin at 6:00 p.m. unless otherwise noted.

Winner advances to the Section 1 tournament hosted by F.L.A.G Little League.

In the event of inclement weather, games will be re-scheduled and played the next day, including Sunday, if necessary.

If inclement weather persists, losers bracket will be dropped, and the District 1 representative will be winner of the winner's bracket.