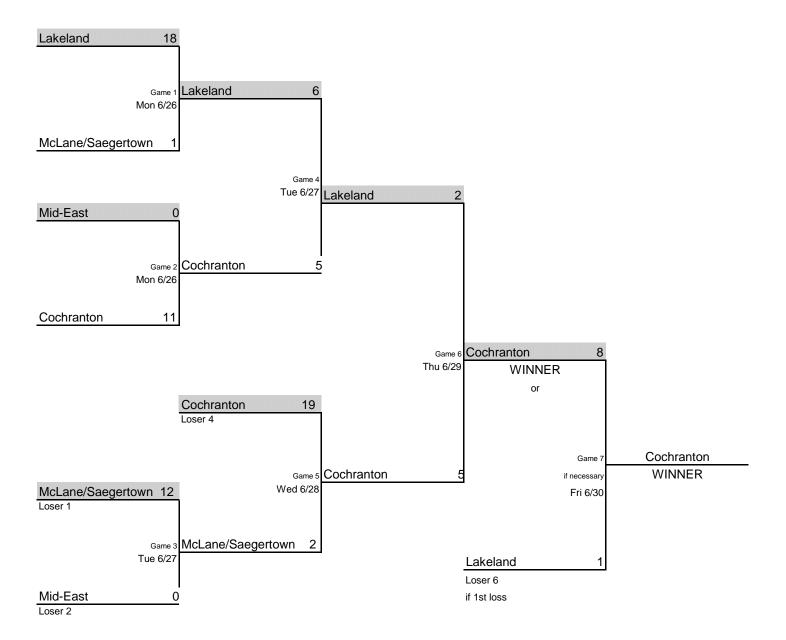

## LITTLE LEAGUE SOFTBALL

## 2017 PENNSYLVANIA DISTRICT 1 DOUBLE ELIMINATION TOURNAMENT

Bill Dithrich, District Administrator - Tournament Director

All games begin at 6:00 p.m. unless otherwise noted and will be played at the field of the team that is shaded.

Winner advances to the Section 1 tournament hosted by Cochranton Little League.

In the event of inclement weather, games will be re-scheduled and played the next day, including Sunday, if necessary.

If inclement weather persists, losers bracket will be dropped, and the District 1 representative will be winner of the winner's bracket.